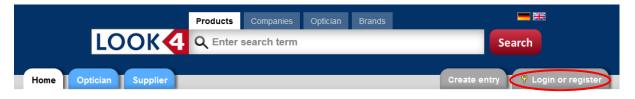

#### **Registration at Look4 ID**

Please visit the URL <u>http://www.look4optics.com</u> and then click on top right at the tab ,Login or register'.

You will then be forwarded to **Look4 ID** – the Single Sign On Service of the optics branch in order to create an individual user account. Click on right top to choose English language with click on the UK flag.