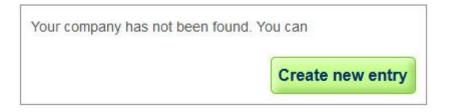

Is your entry not present yet you have to create it. Please click on the button ,Create new entry':

Go then to step 3 and select your preferred kind of entry: