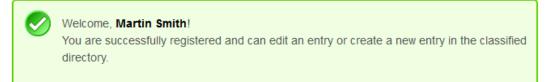

#### **Create an entry**

You will now be lead back to **LOOK4Optics**. In step 2 you will select your company entry or if you aren't represented yet at Look4 Optics you can add it now.