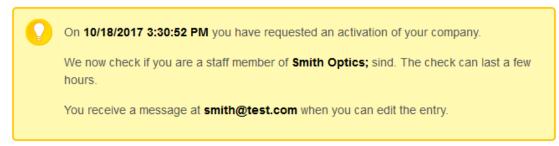

You will then get the following message:

#### Step 2: Select or create company-entry

We will then check if the allocation is correct. You will receive an email notification when the release has been done. Just login again and you can now proceed with the next step ,Allocation of suppliers'.